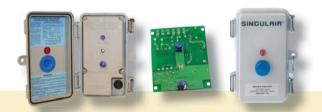

#### SERVICE PRO® Control Center

EVERY SINGULAIR AERATOR IS INSTALLED WITH A SOLID STATE ELECTRICAL CONTROL CENTER. EACH IS EQUIPPED WITH RESETTABLE CURRENT SENSOR, ON/OFF SELECTOR SWITCH, RED WARNING LIGHT, TIME CLOCK, AUDIBLE ALARM AND OPTIONAL FCC LICENSED AUTODIALER FOR REMOTE MONITORING OF INDIVIDUAL SYSTEM COMPONENTS.