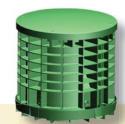

# SINGULAIR GREEN®

norweco<sup>®</sup>

Engineering the future of water and wastewater treatment

We've been providing progress through service since 1906. The Singulair Green aerobic wastewater treatment system incorporates our advanced aerobic treatment process into a durable, watertight polyethylene tank. Easily installed at even the most difficult jobsite with just a backhoe, the integral support ribs insure the structural integrity of the Singulair Green tank, while the four step Singulair treatment process flawlessly transforms domestic wastewater into clean, odorless effluent in less than 24 hours.

#### **Polyethylene Tank**

Rotationally molded, UV stabilized high density polyethylene, plus strategically located ribs, result in uncompromising tank integrity. Installation is quick and easy, with long term performance assured.