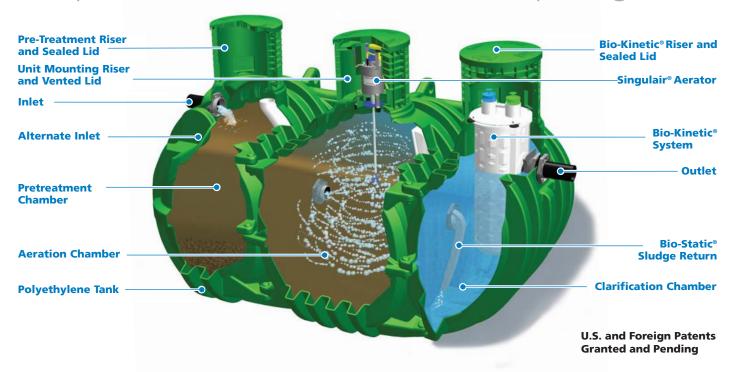

#### Inlet

Untreated wastewater enters the system here.

#### **Pretreatment Chamber**

Wastewater enters at the Singulair inlet and is equalized here as anaerobic bacteria and gravity precondition it.

#### **Aeration Chamber**

Here, safe, living aerobic bacteria convert the wastewater into stable substances. Flow equalization maximizes this biological oxidation and assures 24-hour retention and treatment of all wastewater flow.

#### **Clarification Chamber**

Flow equalization enhances settling of biologically active substances inside the Clarification Chamber

where wastewater is converted to a clarified liquid.

Peak Flow
Sustained Flow
Design Flow

#### **Bio-Kinetic System**

Combines filtration, settling, flow equalization, optional disinfection, adjustable outlet weir and optional dechlorination features into a single, revolutionary package. Liquids exit the perimeter settling zone through the flow equalization ports. These ports control the flow through all upstream and downstream processes and regulate the amount of liquid that can enter the Bio-Kinetic system.

#### Outlet

A flow equalized, treated, clear, safe and odorless liquid exits the system for return to your environment.

#### **Aerator provides complete treatment**

Powered by our 1725 RPM, 115 volt, fractional horsepower motor, the quiet, reliable aerator is economical to operate, reduces heat build up and dramatically increases bearing life. Each aerator is ANSI/NSF certified to operate only 30-minutes per hour.

#### **Polyethylene Tank**

Rotationally molded, UV stabilized high density polyethylene, plus strategically located ribs, result in uncompromising tank integrity. Installation is quick and easy, with long term performance assured.

# **UV Protected Molded Risers with Sealed** or **Vented Lids**

INJECTION MOLDED RISERS AND LIDS ARE INCLUDED WITH EVERY SYSTEM. ALL RISERS AND COVERS ARE SEALED TO THE TANK WITH O-RINGS AND TAMPER RESISTANT FASTENERS. ADDITIONAL RISERS CAN BE ADDED TO FIT SPECIFIC JOBSITE REQUIREMENTS.