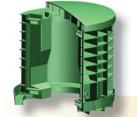

# SINGULAIR GREEN®

norweco<sup>®</sup>

Engineering the future of water and wastewater treatment

We've been providing progress through service since 1906. The Singulair Green aerobic wastewater treatment system incorporates our advanced aerobic treatment process into a durable, watertight polyethylene tank. Easily installed at even the most difficult jobsite with just a backhoe, the integral support ribs insure the structural integrity of the Singulair Green tank, while the four step Singulair treatment process flawlessly transforms domestic wastewater into clean, odorless effluent in less than 24 hours.

#### **Polyethylene Tank**

Rotationally molded, UV stabilized high density polyethylene, plus strategically located ribs, result in uncompromising tank integrity. Installation is quick and easy, with long term performance assured.

# **UV Protected Molded Risers with Sealed** or **Vented Lids**

INJECTION MOLDED RISERS AND LIDS ARE INCLUDED WITH EVERY SYSTEM. ALL RISERS AND COVERS ARE SEALED TO THE TANK WITH O-RINGS AND TAMPER RESISTANT FASTENERS. ADDITIONAL RISERS CAN BE ADDED TO FIT SPECIFIC JOBSITE REQUIREMENTS.