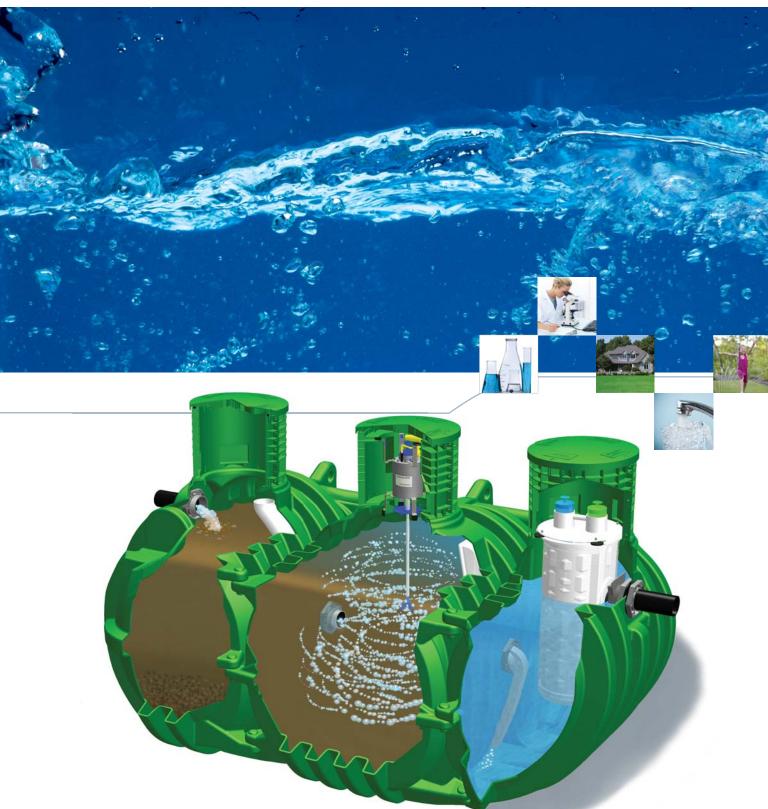

#### Inlet

Untreated wastewater enters the system here.

#### **Pretreatment Chamber**

Wastewater enters at the Singulair inlet and is equalized here as anaerobic bacteria and gravity precondition it.

#### **Aeration Chamber**

Here, safe, living aerobic bacteria convert the wastewater into stable substances. Flow equalization maximizes this biological oxidation and assures 24-hour retention and treatment of all wastewater flow.

#### **Clarification Chamber**

Flow equalization enhances settling of biologically active substances inside the Clarification Chamber

where wastewater is converted to a clarified liquid.

Peak Flow
Sustained Flow
Design Flow

#### **Bio-Kinetic System**

Combines filtration, settling, flow equalization, optional disinfection, adjustable outlet weir and optional dechlorination features into a single, revolutionary package. Liquids exit the perimeter settling zone through the flow equalization ports. These ports control the flow through all upstream and downstream processes and regulate the amount of liquid that can enter the Bio-Kinetic system.

#### Outlet

A flow equalized, treated, clear, safe and odorless liquid exits the system for return to your environment.

#### **Aerator provides complete treatment**

Powered by our 1725 RPM, 115 volt, fractional horsepower motor, the quiet, reliable aerator is economical to operate, reduces heat build up and dramatically increases bearing life. Each aerator is ANSI/NSF certified to operate only 30-minutes per hour.

#### **Polyethylene Tank**

Rotationally molded, UV stabilized high density polyethylene, plus strategically located ribs, result in uncompromising tank integrity. Installation is quick and easy, with long term performance assured.

# **UV Protected Molded Risers with Sealed** or **Vented Lids**

INJECTION MOLDED RISERS AND LIDS ARE INCLUDED WITH EVERY SYSTEM. ALL RISERS AND COVERS ARE SEALED TO THE TANK WITH O-RINGS AND TAMPER RESISTANT FASTENERS. ADDITIONAL RISERS CAN BE ADDED TO FIT SPECIFIC JOBSITE REQUIREMENTS.