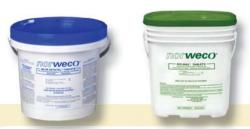

## Blue Crystal® Residential Disinfecting Tablets and Bio-Max® Dechlorination Tablets

PURE CALCIUM HYPOCHLORITE TABLETS FORMULATED FOR USE IN RESIDENTIAL SYSTEMS, BLUE CRYSTAL TABLETS CONTAIN 70% AVAILABLE CHLORINE. BIO-MAX TABLETS PROVIDE A CONVENIENT SOURCE TO INSTANTLY REMOVE CHLORINE. EACH TABLET CONTAINS 92% SODIUM SULFITE.